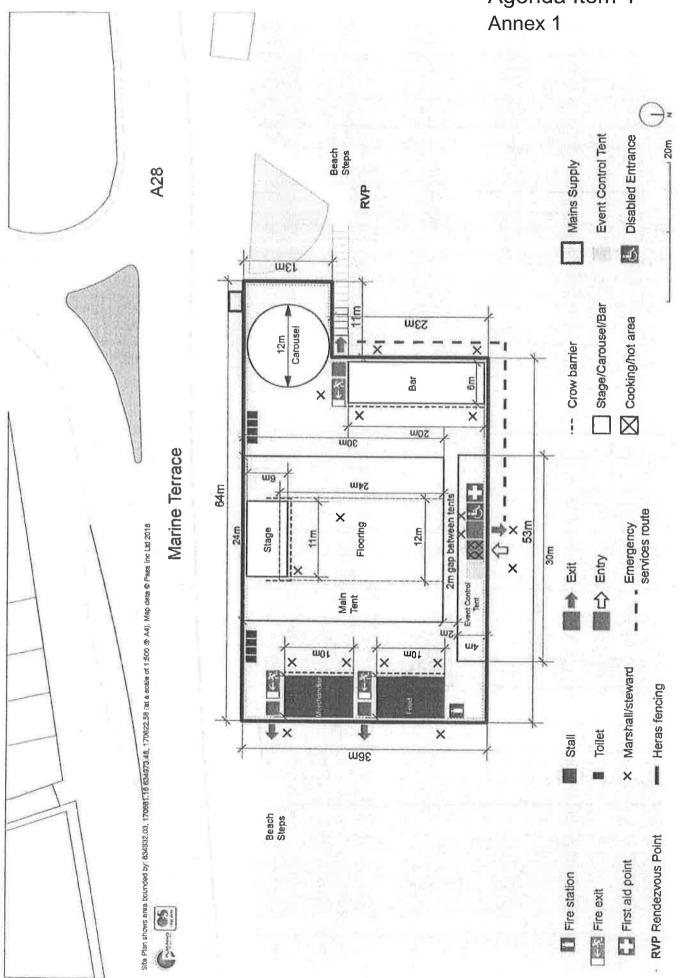

### 1.0 Introduction and Background

- 1.1 Application has been made by Rotimi Anibaba and Teniola Giokabari of Happy Days parties for a premises licence which includes the supply of alcohol and regulated entertainment on the premises.
- 1.2 The Application Form showing the proposed licensable activities and hours are appended at Annex 1. A map of the area showing the location of these premises is at Annex 2.